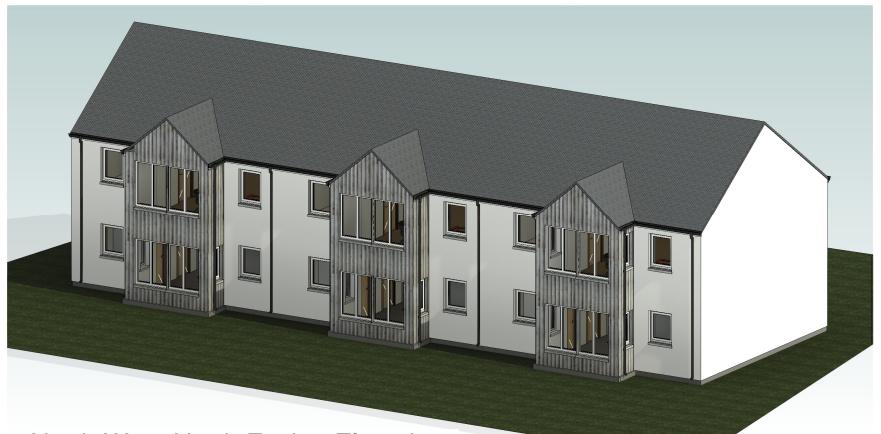

S.W.V.P to be taken to Marely ridge terminal

North West North Facing Elevations

| No. | Description | Date |  |
|-----|-------------|------|--|
|     |             |      |  |
|     |             |      |  |
|     |             |      |  |
|     |             |      |  |
|     |             |      |  |
|     |             |      |  |
|     |             |      |  |