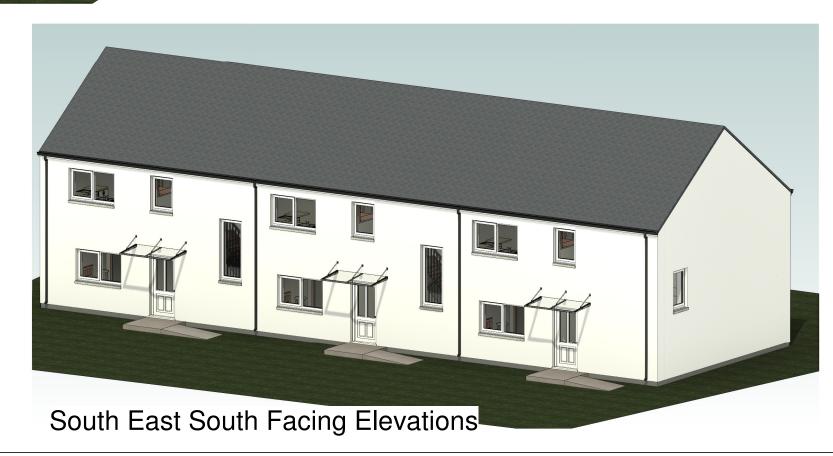

## **External Finishes**

**Roof Covering**: - 40° Marely "Modern" Smooth Concrete interlocking tiles with matching dry ridge and verge. **Finish to Walls**: - Skye Marble roughcast with black chip

basecourse. Vertical Timber Cladding.

Fascia and Soffit: - White PVCu finish with over fascia vent Rainwater Goods: - Black Marley Rectilinear or similar Windows: - White PVCu and factory double glazing

Entrance Doors: - White PVCu & factory double glazing Precast concrete cills and stops to be standard units

S.W.V.P to be taken to Marely ridge terminal

North West North Facing Elevations

| No. | Description | Date |  |
|-----|-------------|------|--|
|     |             |      |  |
|     |             |      |  |
|     |             |      |  |
|     |             |      |  |
|     |             |      |  |
|     |             |      |  |
|     |             |      |  |